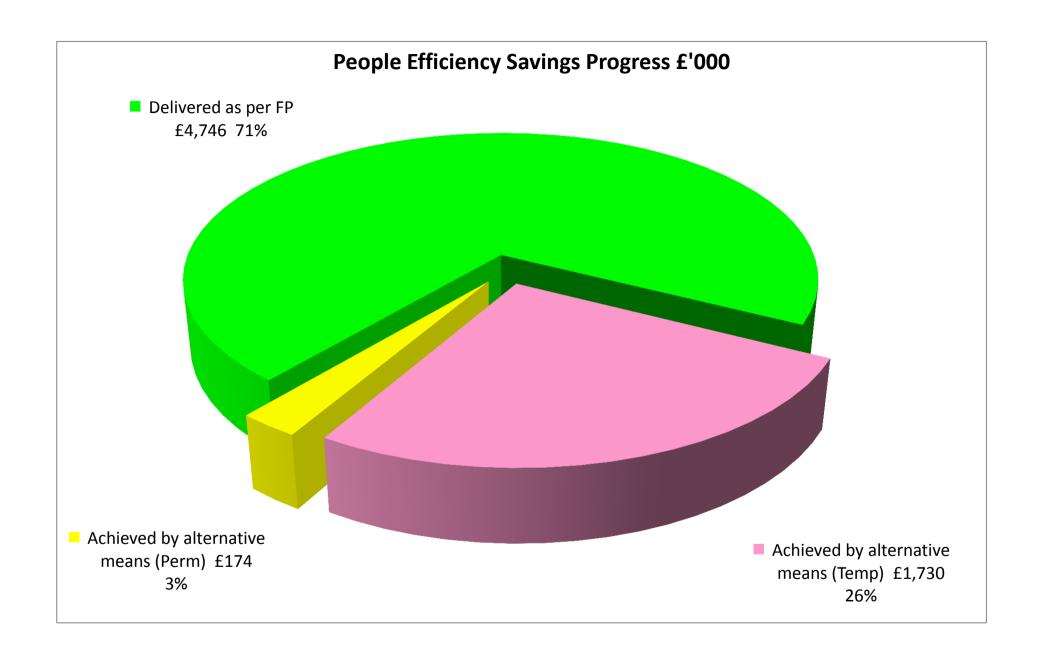

|             |
| Reduction in external printing costs  Reduction in printing contract through contract renewal | 30        |              |                |             | 30          |              | Caving requirement broaght forward from 2010/10 as only met                                                             | omporanty last year |                                |             |
| Actuation in printing contract unough contract renewal                                        | 2,831     | 2,332        | 0              | 0           |             |              | _                                                                                                                       |                     |                                |             |



| PEOPLE Savings:  CYP management review Delivery of Inclusion for All                      | 234<br>612 | as per FP       | filed to Achieved be by alternative (Perm) | by Ac  | Comment