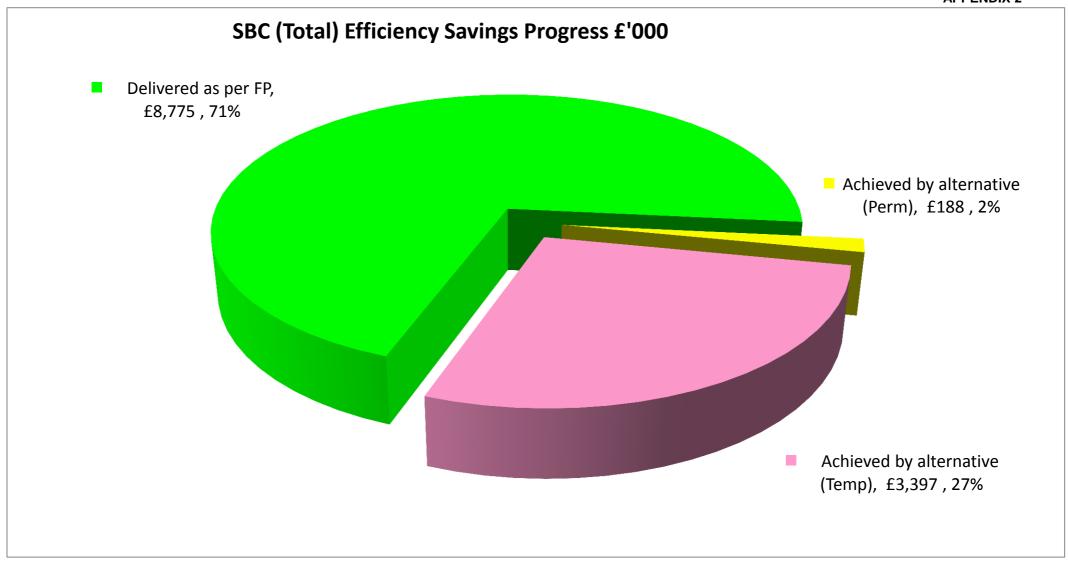

## FINANCIAL PLAN EFFICIENCY PROGRESS 2016/17 Saving £'000 Status Delivered as per FP £ 8,775 Profiled to be achieved £ Achieved by alternative (Perm) £ 188 Achieved by alternative (Temp) £ 3,397 12,360