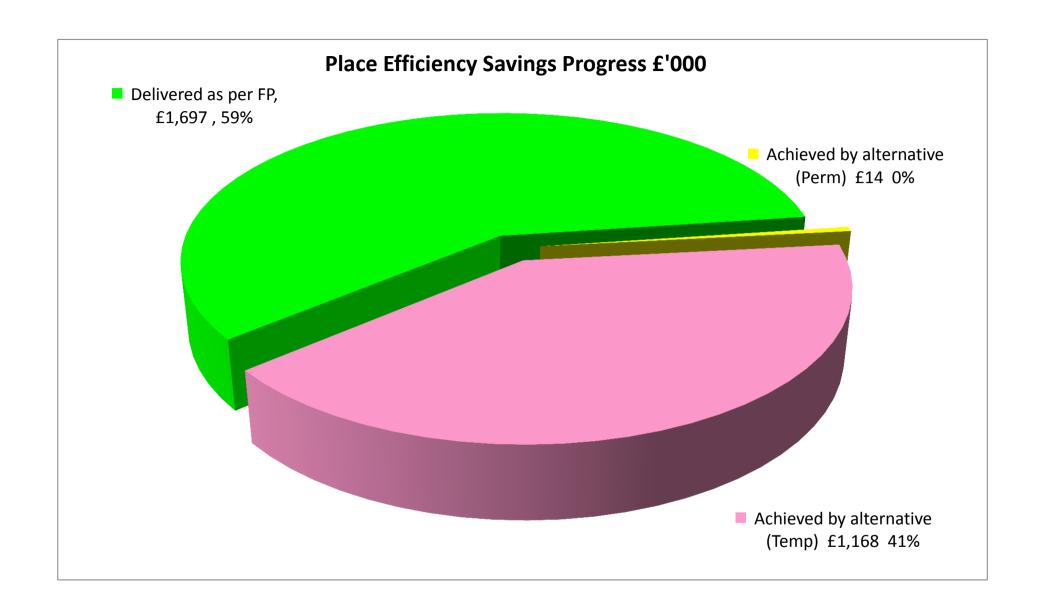

|               |                                      |              |



| PLACE                                                     |                    |                         |                       |                       |              |                                                                                                                 | Da/                     |                                |              |
|-----------------------------------------------------------|--------------------|-------------------------|-----------------------|-----------------------|--------------|-----------------------------------------------------------------------------------------------------------------|-------------------------|--------------------------------|--------------|
| Savings :                                                 |