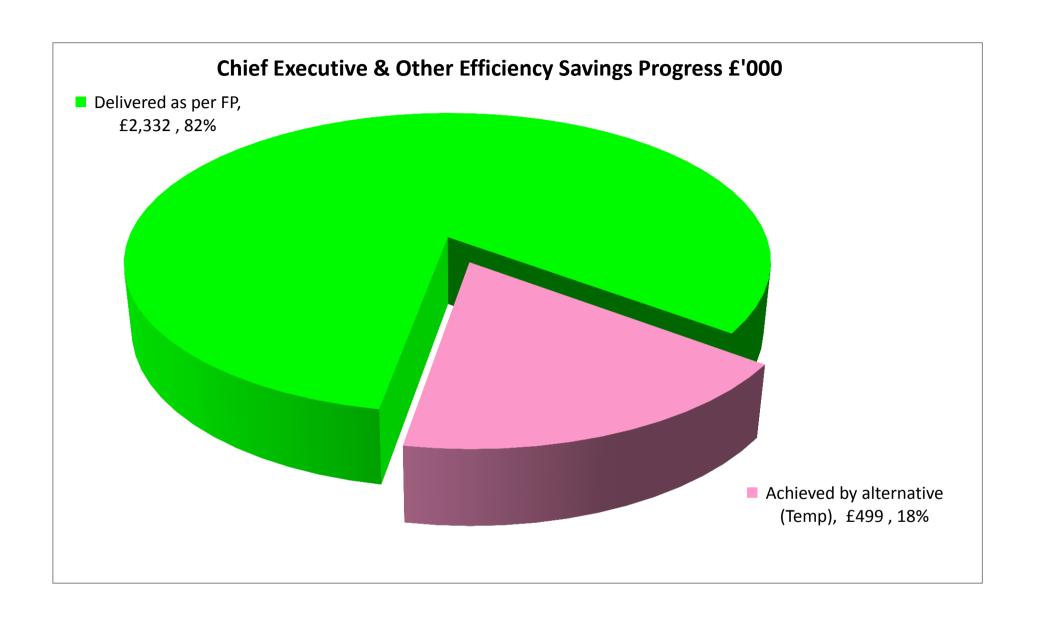

| CHIEF EXECUTIVE & OTHER                                                                       |           |              |                |             |             |              |                                                                                                                         | Perm/               |                                |             |
|-----------------------------------------------------------------------------------------------|-----------|--------------|----------------|-------------|-------------|--------------|-------------------------------------------------------------------------------------------------------------------------|---------------------|--------------------------------|-------------|
| Savings :                                                                                     |           |              |                |             |             |              | Comment                                                                                                                 | Temp                | Status                         | Saving £'00 |
| ·                                                                                             | £'000     | Delivered as | Profiled to be | Achieved by | Achieved by | Not Achieved | E Company                                                                                                               | -                   |                                | J           |
|                                                                                               |           | per FP       | achieved       | alternative | alternative |              |                                                                                                                         |                     |                                |             |
|                                                                                               |           |              |                | (Perm)      | (Temp)      |              |                                                                                                                         |                     |                                |             |
| avings in back office support services                                                        | 397       | 302          |                |             | 95          |              | •                                                                                                                       |                     | Delivered as per FP            | £           |
| Savings in Housing Strategy & Services                                                        | 11        |              |                |             | 11          |              |                                                                                                                         |                     | Profiled to be achieved        | £           |
| R - Reduction to training and occupational health                                             | 60        |              |                |             | 60          |              |                                                                                                                         |                     | Achieved by alternative (Perm) | £           |
| leduction in management structure costs                                                       | 110       | 110          |                |             |             |              |                                                                                                                         |                     | Achieved by alternative (Temp) | £           |
| CYP Business Support and admin review                                                         | 211       | 211          |                |             |             |              |                                                                                                                         |                     | Not Achieved                   | £           |
| Employee Benefits                                                                             | 70        | 61           |                |             | 9           |              |                                                                                                                         |                     |                                |             |
| educe management fee to Sports Trusts                                                         | 60        | 60           |                |             |             |              |                                                                                                                         |                     |                                |             |
| ultural Services review                                                                       | 118       |              |                |             |             |              |                                                                                                                         |                     |                                |             |
| Reduce the number of Halls and Community Centres                                              | 100       |              |                |             |             |              |                                                                                                                         |                     |                                |             |
| fficiencies in Culture and Sport funding                                                      | 200       |              |                |             |             |              |                                                                                                                         |                     |                                |             |
| Printer Refresh - restated savings                                                            | 100       |              |                |             | 100         |              |                                                                                                                         |                     |                                |             |
| Reduction in external printing costs                                                          | 10        |              |                |             | 10          |              |                                                                                                                         |                     |                                |             |
| Savings from insurance retendering                                                            | 21        | 21           |                |             |             |              |                                                                                                                         |                     |                                |             |
| Procurement savings across all departments                                                    | 143       |              |                |             | 19          |              |                                                                                                                         |                     |                                |             |
| Reduce mileage usage by 20%                                                                   | 14        |              |                |             |             |              |                                                                                                                         |                     |                                |             |
| avings on property maintenance                                                                | 100       |              | l              |             |             |              |                                                                                                                         |                     |                                |             |
| CT investment in new technologies                                                             | 150       |              | •              |             | 150         |              |                                                                                                                         |                     |                                |             |
| deduction in Loans Charges                                                                    | 225       | 225          |                |             |             |              | On the second second by second for the COAF/40 and the second                                                           |                     |                                |             |
| dditional income from long term empty properties                                              | 500<br>33 | 500          |                |             |             |              | Saving requirement brought forward from 2015/16 as only met                                                             |                     |                                |             |
| Savings in back office support services                                                       | 15        | 33           |                |             |             |              | Saving requirement brought forward from 2015/16 as only met Saving requirement brought forward from 2015/16 as only met |                     |                                |             |
| mployee Benefits Strategy                                                                     | 138       |              |                |             |             |              | Saving requirement brought forward from 2015/16 as only met                                                             |                     |                                |             |
| Cultural Services Review<br>Reduction in external printing costs                              | 150       |              |                |             | 15          |              | Saving requirement brought forward from 2015/16 as only met                                                             |                     |                                |             |
| Reduction in external printing costs  Reduction in printing contract through contract renewal | 30        |              |                |             | 30          |              | Caving requirement broaght forward from 2010/10 as only met                                                             | omporanty last year |                                |             |
| Actuation in printing contract unough contract renewal                                        | 2,831     | 2,332        | 0              | 0           |             |              | _                                                                                                                       |                     |                                |             |